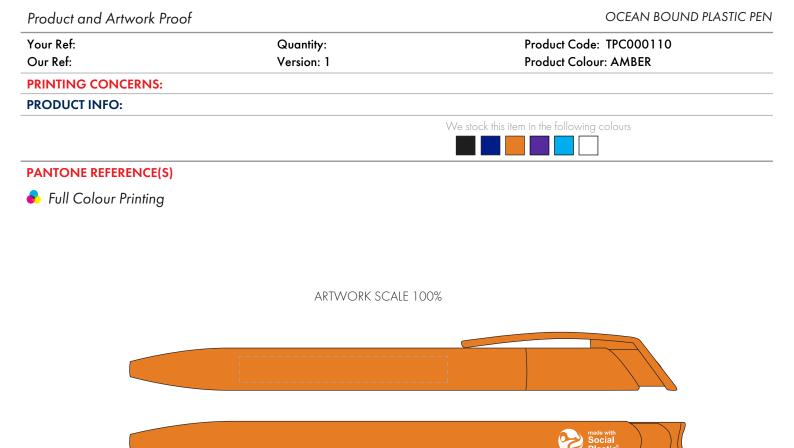

## ARTWORK SCALE 100% Max print area: 55mm x 7mm

| r – – – – | <br> |   |
|-----------|------|---|
| 1         |      | 1 |
| 1         |      | 1 |
| ·         | <br> |   |